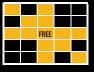

#### WACK-A-DOO

Game 1 (Yellow) Triple Bingo (with wild #) Game 2 (Blue) Any 2 Straight Lines Game 3 (Olive) Crazy 8 Pack