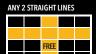

#### WACK-A-DOO

Game 1 (Yellow) Triple Bingo (with wild #) Game 2 (Blue) Any 2 Straight Lines Game 3 (Olive) Crazy 8 Pack