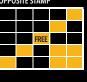

#### DIAGONAL W/ OPPOSITE STAMP

#### **REGULAR GAMES 9-10**

Game 9 (Tan) Diagonal w/Opposite Stamp \$2,025/\$1,000 Crazy Letter "T" Game 10 (Green) \$2,025/\$1,000