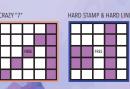

|                        | Payout  | Consolation |
|------------------------|---------|-------------|
| Crazy "7"              | \$1,000 | \$500       |
| Hard Stamp & Hard Line | \$1,000 | \$500       |
| (may not overlap)      |         |             |