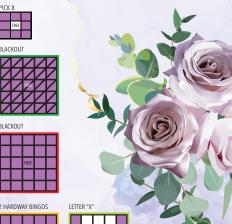

Must Go \$1,000

| 2 Hardway Bingos<br>Letter "X" | Payout<br>\$1,000<br>\$1,000 | Consolation<br>\$500<br>\$500 |
|--------------------------------|------------------------------|-------------------------------|
|                                |                              |                               |

| Eight Pack Anywhere<br>Diagonal & Opposite Stamp<br>Railroad Tracks | Payout<br>\$1,000<br>\$1,000<br>\$1,000 | Consolation<br>\$500<br>\$500<br>\$500 |
|---------------------------------------------------------------------|-----------------------------------------|----------------------------------------|
|---------------------------------------------------------------------|-----------------------------------------|----------------------------------------|