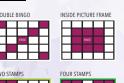

Blackout (by designated #) Posted Jackpot Consolation \$5,000 Bingo in 20#s or Less Posted Jackpot

Double Bingo (Corners Count) \$100 Inside Picture Frame \$150 **Outside Picture Frame** \$250 Blackout (by designated #) Posted Jackpot Consolation \$5,000

\$300 Two Stamps \$500 Four Stamps \$1,199 Blackout

\$2,500 Blackout

Blackout and Win \$100,000

\$2,500 Diagonal w/Opposite Stamp \$2,500 Crazy Letter "T"

MATINEE SESSION

**CELEBRATING 40 YEARS** 