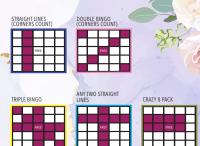

Straight Line (Corners Count) \$100 Double Bingo (Corners Count) \$200

Minimum Payout \$200 Triple Bingo (with wild #) 10X Last # Any 2 Straight Lines 10X Last # Crazy 8 Pack 10X Last #

\$1,199 Texas Blackout Consolation \$1,199