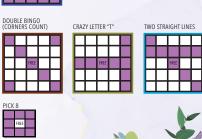

## **OVER \$75,000 MUST GO!**

**Two Matinee Sessions Only** 9AM • 1PM

| (No MP Games 1–2) |                        |         |             |
|-------------------|------------------------|---------|-------------|
| Game # Border     |                        | Payout  | Consolation |
| Game 1 (Green)    | Triple Bingo w/ wild # | \$1,000 | \$500       |
| Game 2 (Purple)   | Block of 9             | \$1,000 | \$500       |
| Game 3 (Grey)     | Crazy Bow Tie          | \$1,000 | \$500       |
| LUCKY JACKPOT '   | Lucky "L"              | \$500   |             |

| Triple Bingo w/ wild #                                 | \$1,000                        | \$500 |  |
|--------------------------------------------------------|--------------------------------|-------|--|
| Block of 9                                             | \$1,000                        | \$500 |  |
| Crazy Bow Tie                                          | \$1,000                        | \$500 |  |
| Lucky "L"<br>Blackout (by designated #)<br>Consolation | \$500<br>Posted Jac<br>\$2,500 | kpot  |  |

| Vertical and Horizontal<br>One Hardway/One Easyway | Payout<br>\$1,000<br>\$1,000 | Consolation<br>\$500<br>\$500 |
|----------------------------------------------------|------------------------------|-------------------------------|
|                                                    |                              |                               |