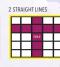

\$2,500 Consolation Sycuan 7 \$2,500

Crazy Letter "L" \$2,500 Layer Cake (Any 2 Layers) \$300

10 winners (500 Free Cards)

Layer Cake (Complete)

Blackout

Consolation

Blackout (by designated #)

2 Straight Lines