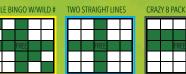

## **BEGINS AT 6PM**

| WARM UPS \$4 (PAPE |                              | STRAIGHT LINES<br>CORNERS COUNT | DOUBLE BIN<br>CORNERS C |                       |              |
|--------------------|------------------------------|---------------------------------|-------------------------|-----------------------|--------------|
| Game 1 (Blue)      | Straight Line (Corners Count | )                               | \$100                   | CORNERS COONT         | CORNERS      |
| Game 2 (Orange)    | Straight Line (Corners Count | )                               | \$100                   |                       |              |
| Game 3 (Green)     | Straight Line (Corners Count | )                               | \$100                   | FREE                  | FRE          |
| Game 4 (Yellow)    | Straight Line (Corners Count |                                 | \$100                   |                       |              |
| Game 5 (Pink)      | Double Bingo (Corners Cour   | nt)                             | \$200                   |                       |              |
|                    |                              |                                 |                         | TRIPLE BINGO W/WILD # | TWO STRAIG   |
| WACK-A-DOO \$3     |                              | Minimum Pay                     | out \$200               |                       |              |
| Game 1 (Yellow)    | Triple Bingo (with wild #)   | 10X Last #                      |                         | FREE                  | FR           |
| Game 2 (Blue)      | Any 2 Straight Lines         | 10X Last #                      |                         |                       |              |
| Game 3 (Olive)     | Crazy 8 Pack                 | 10X Last #                      |                         |                       |              |
|                    |                              |                                 |                         | TEXAS BLACKOUT        |              |
| EARLY BIRD SPECIAL |                              | Level I                         | Level II                |                       |              |
| Purple (6-on)      | Texas Blackout               | \$750                           | \$1,000                 | FREE                  |              |
| Pink (6-on)        | Consolation                  | \$250                           | \$500                   |                       |              |
|                    |                              |                                 |                         |                       |              |
| DOUBLE TAKE \$2    |                              |                                 |                         | BLACKOUT              |              |
| Blue               | Blackout (by designated #)   | Posted Jackpot                  |                         |                       |              |
|                    | Consolation                  | \$2,000                         |                         |                       |              |
|                    |                              |                                 |                         |                       |              |
| REGULAR GAMES 1-   |                              |                                 | SYCUAN 7                |                       | GIANT CRAZY  |
| Game 1 (Pink)      | Sycuan 7                     | \$1,199/\$500                   | STEDAN 7                | TWO STRAIGHT LINES    | GIAINT CRAZT |
| Game 2 (Yellow)    | 2 Straight Lines             | \$1,199/\$500                   |                         |                       |              |
| Game 3 (Aqua)      | Giant Crazy Kite             | \$1,199/\$500                   | FREE                    | FREE                  | FRI          |
| Game 4 (Olive)     | Crazy Letter "L"             | \$1,199/\$500                   |                         |                       |              |