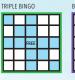

## **OVER \$80,000 MUST GO!**

|                                                                                     |                                                                                                                |                                                                              | TRIPLE BINGO                  | ANY TWO STRAIGHT<br>LINES | CRAZY 8 PACK               |                       |
|-------------------------------------------------------------------------------------|----------------------------------------------------------------------------------------------------------------|------------------------------------------------------------------------------|-------------------------------|---------------------------|----------------------------|-----------------------|
| Wack-A-Doo \$3<br>Game 1 (Yellow)<br>Game 2 (Blue)<br>Game 3 (Olive)                | Triple Bingo (with wild #)<br>Any 2 Straight Lines<br>Crazy 8 Pack                                             | Minimum Payout \$200<br>10X Last #<br>10X Last #<br>10X Last #               | FREE                          | FREE                      | FREE                       |                       |
| EARLY BIRD SPECIAL \$5<br>Purple (6-on)<br>Pink (6-on)                              | Texas Blackout<br>Consolation                                                                                  | Level I Level II<br>\$750 \$1,000<br>\$250 \$500                             | BLACKOUT  FREE                |                           |                            |                       |
| DOUBLE ACTION \$2<br>Blue                                                           | Blackout (by designated #)<br>Consolation                                                                      | Posted Jackpot<br>\$5,000                                                    | BLACKOUT                      |                           |                            |                       |
| REGULAR GAMES 1-4 (6-on) Game 1 (Pink) Game 2 (Yellow) Game 3 (Aqua) Game 4 (Olive) | Sycuan 7<br>2 Straight Lines<br>Giant Crazy Kite<br>Crazy Letter "L"                                           | \$2,000/\$1,000<br>\$2,000/\$1,000<br>\$2,000/\$1,000<br>\$2,000/\$1,000     | SYCUAN 7                      | 2 STRAIGHT LINES          | GIANT CRAZY KITE           | CRAZY LETTER "L"      |
| MIDDLE GAME SPECIAL<br>Blue (6-On)<br>Light Blue (6-on)                             | Layer Cake (Any 2 Layers)<br>Layer Cake (Complete)<br>Blackout                                                 | Level I Level II<br>\$250 \$500<br>\$250 \$500<br>\$750 \$1,199              | 2 LEGS LAYER CAKE             | COMPLETE LAYER CAKE       | BLACKOUT                   |                       |
| HOUSE DRAWINGS                                                                      | 10 winners @ \$100                                                                                             |                                                                              | INDIAN STAR                   | BLACKOUT                  |                            |                       |
| MEGA JACKPOT \$3 Red  REGULAR GAMES 5–8 (6-on)                                      | Indian Star<br>Blackout (by designated #)<br>Consolation                                                       | \$500<br>Posted Jackpot<br>\$10,000                                          | FREE DOUBLE HARDWAY           | FREE                      | CRAZYARROW                 | VERTICAL & HORIZONTAL |
| Game 5 (Brown) Game 6 (Peach) Game 7 Orange Game 8 Grey                             | Double Hardway Bingo<br>Letter "X"<br>Crazy Arrow<br>Vertical and Horizontal                                   | \$2,000/ \$1,000<br>\$2,000/ \$1,000<br>\$2,000/ \$1,000<br>\$2,000/ \$1,000 | FREE                          | FREE                      | FREE                       | FREE                  |
| ADVANTACE IACKDOT ¢2                                                                |                                                                                                                |                                                                              | TRIPLE BINGO                  | BLACKOUT                  |                            |                       |
| ADVANTAGE JACKPOT \$3<br>Black                                                      | Triple Bingo<br>Blackout (by designated #)<br>Consolation                                                      | \$500<br>Posted Jackpot<br>\$10,000                                          | FREE                          | FREE                      |                            |                       |
| PICK 8 JACKPOT \$1                                                                  | Bingo in 20#s or Less<br>Consolation                                                                           | Posted Jackpot<br>\$5,000                                                    | PICK 8                        |                           |                            |                       |
| SUPER JACKPOT \$3<br>White                                                          | Double Bingo (Corners Count) Inside Picture Frame Outside Picture Frame Blackout (by designated #) Consolation | \$250<br>\$250<br>\$500<br>Posted Jackpot<br>\$10,000                        | DOUBLE BINGO FREE             | INSIDE PICTURE FRAME FREE | OUTSIDE PICTURE FRAME FREE | BLACKOUT              |
| LATE GAME SPECIAL<br>Lime (6-On)<br>Green (6-on)                                    | Two Stamps<br>Four Stamps<br>Blackout                                                                          | Level I Level II<br>\$250 \$500<br>\$250 \$500<br>\$750 \$1,199              | TWO STAMPS  FREE              | FREE                      | BLACKOUT                   |                       |
| BONZAI TRADE-OFFS \$1<br>Blue                                                       | Blackout (by designated #)<br>Blackout Consolation                                                             | Posted Amount<br>\$5,000                                                     | BLACKOUT                      |                           |                            |                       |
| REGULAR GAMES 9-10 Game 9 (Tan) Game 10 (Green)                                     | Diagonal w/Opposite Stamp<br>Crazy Letter "T"                                                                  | \$2,000 / \$1,000<br>\$2,000 / \$1,000                                       | DIAGONAL W/<br>OPPOSITE STAMP | CRAZY LETTER "T"          |                            |                       |