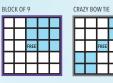

Triple Bingo w/ wild # Block of 9 Crazy Bow Tie

Lucky "L" Blackout (by designated #) Consolation

Vertical and Horizontal One Hardway/One Easyway

5 Drawings for \$100 in Cash

Blackout (by designated #) Consolation